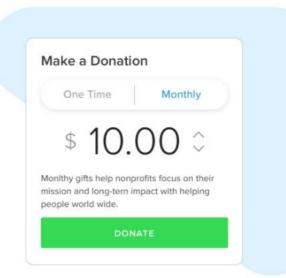

#### **PWI Text2Give**

Give with just one text.

- 1. Supporters can make meaningful donations instantly from their phone
- 2. Share your Text2Give code automatic replies will direct your supporters through the simple donation process.
- 3. PWI takes 0% of donations.

Easy to use text giving technology.

**Donation Amount** 20.00 \$10 \$20 \$50 \$75 **Personal Information** First Name Last Name **Email Address** How did you hear about us? -- Select --I want to receive update emails from PWI Foundation **Billing Information** Address 1 Address 2

Help out PWI Foundation by donating today. https://

pwi.app/give/473

PWI

100

People

X

\$100

Average gift size