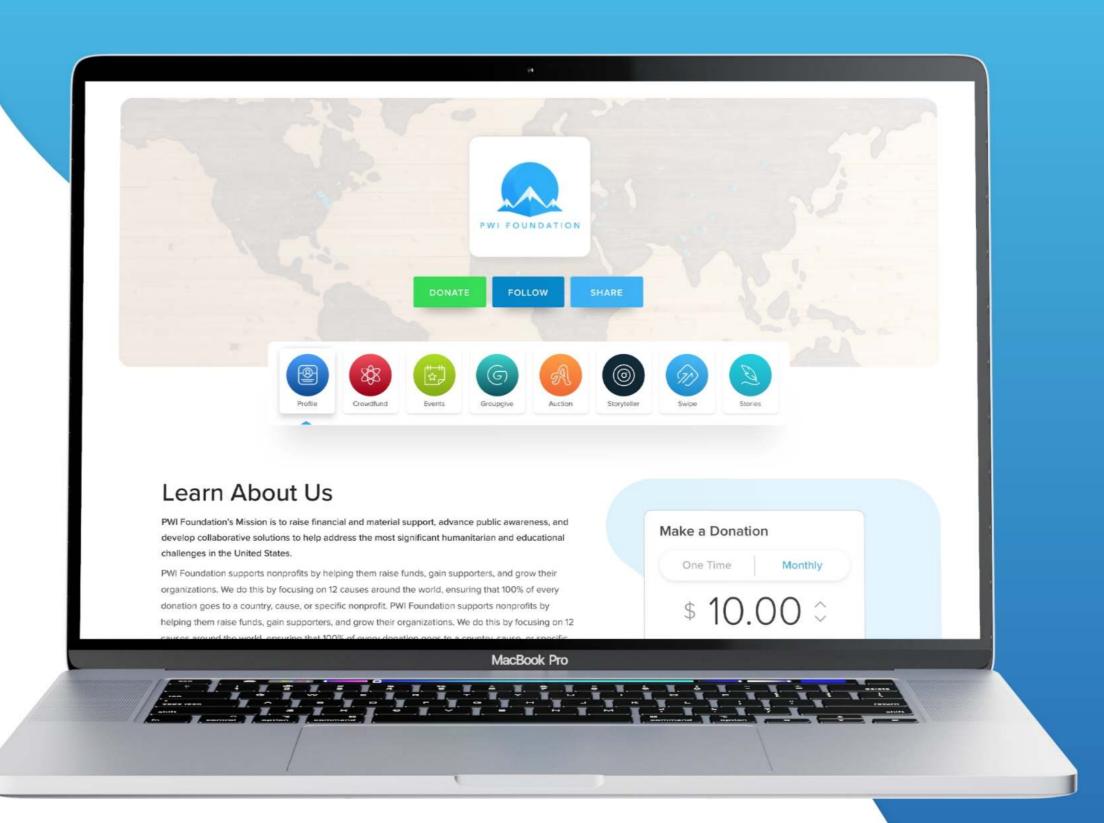

#### Learn About Us

PWI Foundation's Mission is to raise financial and material support, advance public awareness, and develop collaborative solutions to help address the most significant humanitarian and educational challenges in the United States.

PWI Foundation supports nonprofits by helping them raise funds, gain supporters, and grow their organizations. We do this by focusing on 12 causes around the world, ensuring that 100% of every donation goes to a country, cause, or specific nonprofit, PWI Foundation supports nonprofits by Foundation supports nonprofits by helping them raise funds, gain supporters, and grow their organizations. We do this by focusing on 12 causes around the world, ensuring that 100% of every donation goes to a country, cause, or specific nonprofit. PWI Foundation supports nonprofits by helping them raise funds, gain supporters, and grow their organizations. Gain supporters, and grow their organizations. We do this by focusing on 12 causes around the world, ensuring that 100% of every dfits by helping them raise funds, gain supporters. Read More