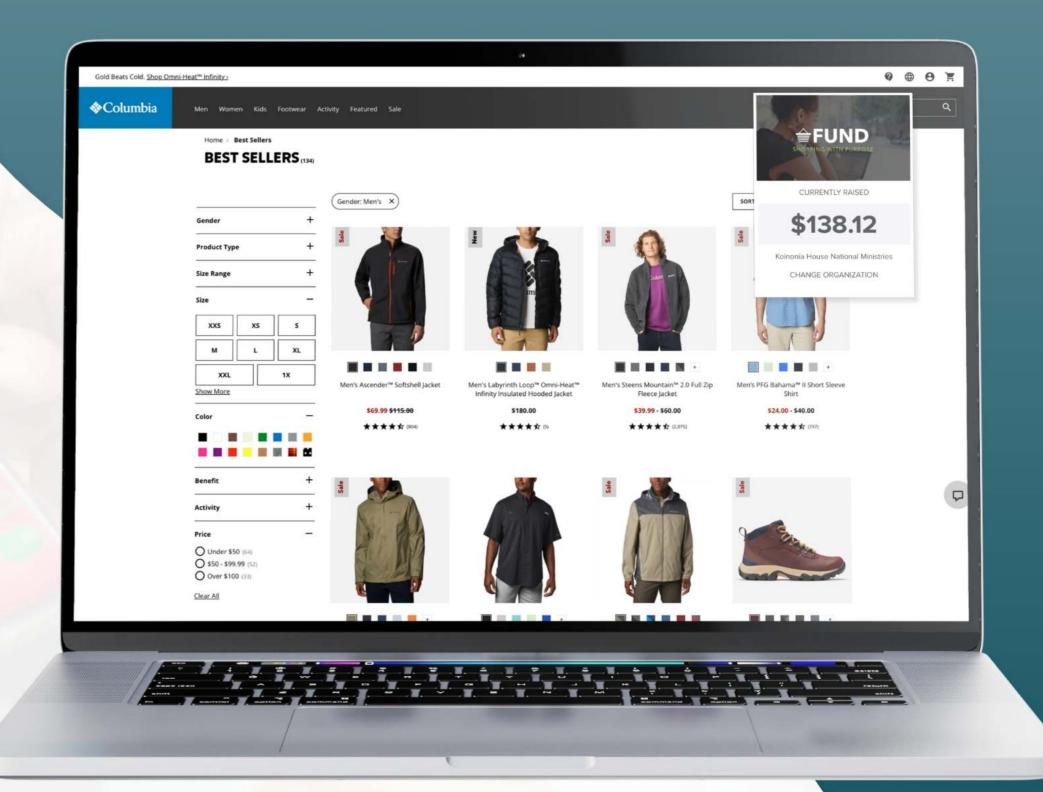

# **PWI Shopping**

Give a percentage of your purchase to the organization you love.

- With PWI Shopping, your supporters have the opportunity to give in one click. Set up is easy. Download the PWI Fund browse extension and raise money for your organization as you shop online.
- 2. Earn a percentage of each purchase from any of our 1800+ online retailers partnered with PWI Shopping.
- 3. Online shopping is becoming more and more popular. With PWI Shopping, your supporters raise money for you through their everyday online transactions.

Every time your supporter shops with one of our partnered retailers, you will receive a percentage of their purchase.

500 Number of Supporters

X

\$100
Average raised
per supporter per year

\$50,000

Additional Annual