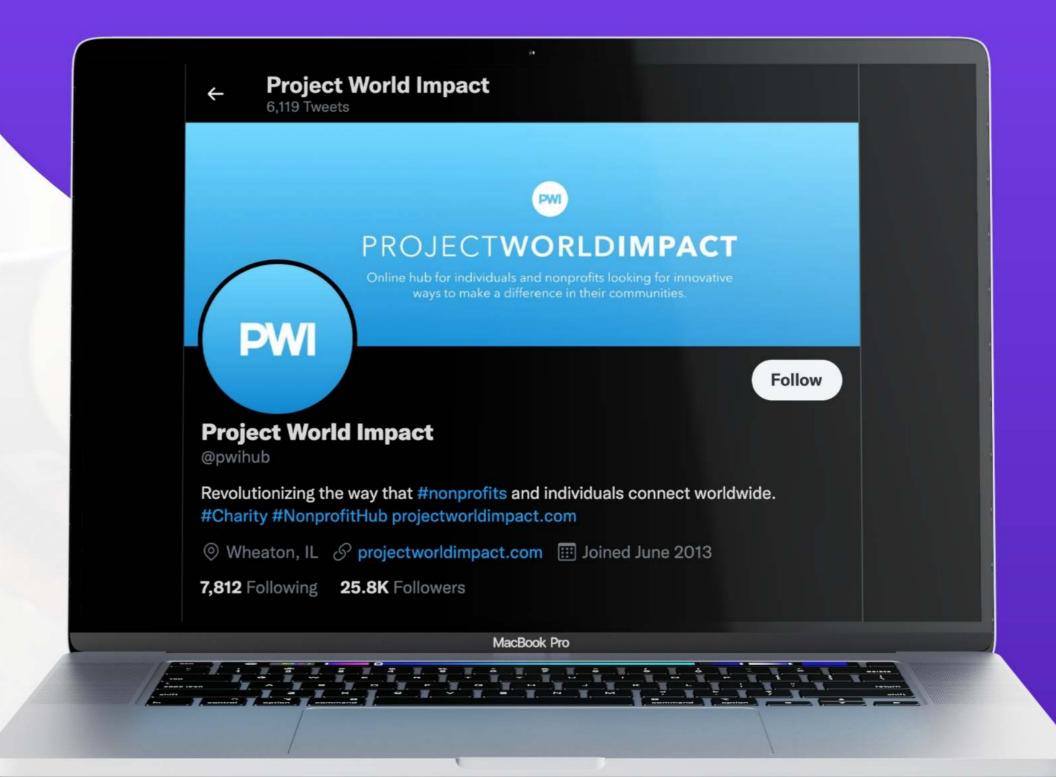

#### **PWI Shoutout**

Let us share your message with the world.

- 1. Complete our simple form and we will give you a shoutout each month on our PWI Twitter account @pwihub.
- 2. Each shoutout tweet can be seen by over 50,000 people with an interest in nonprofits just like yours.
- 3. Our social channels have an audience of over 300,000 visitors each month and are seen by millions of people each month.