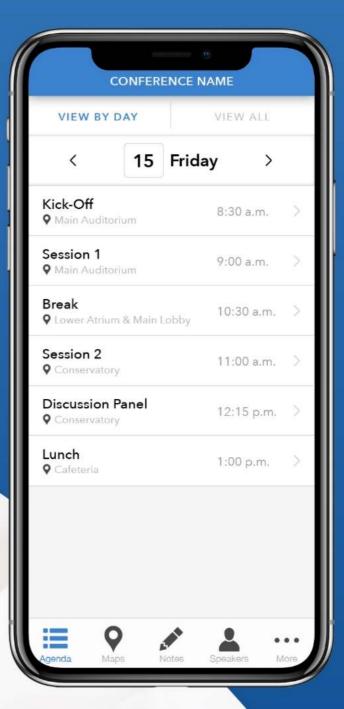

## **=** Agendas

Gives users quick access to the conference schedule.

users can jot down ideas and key points from the conference.