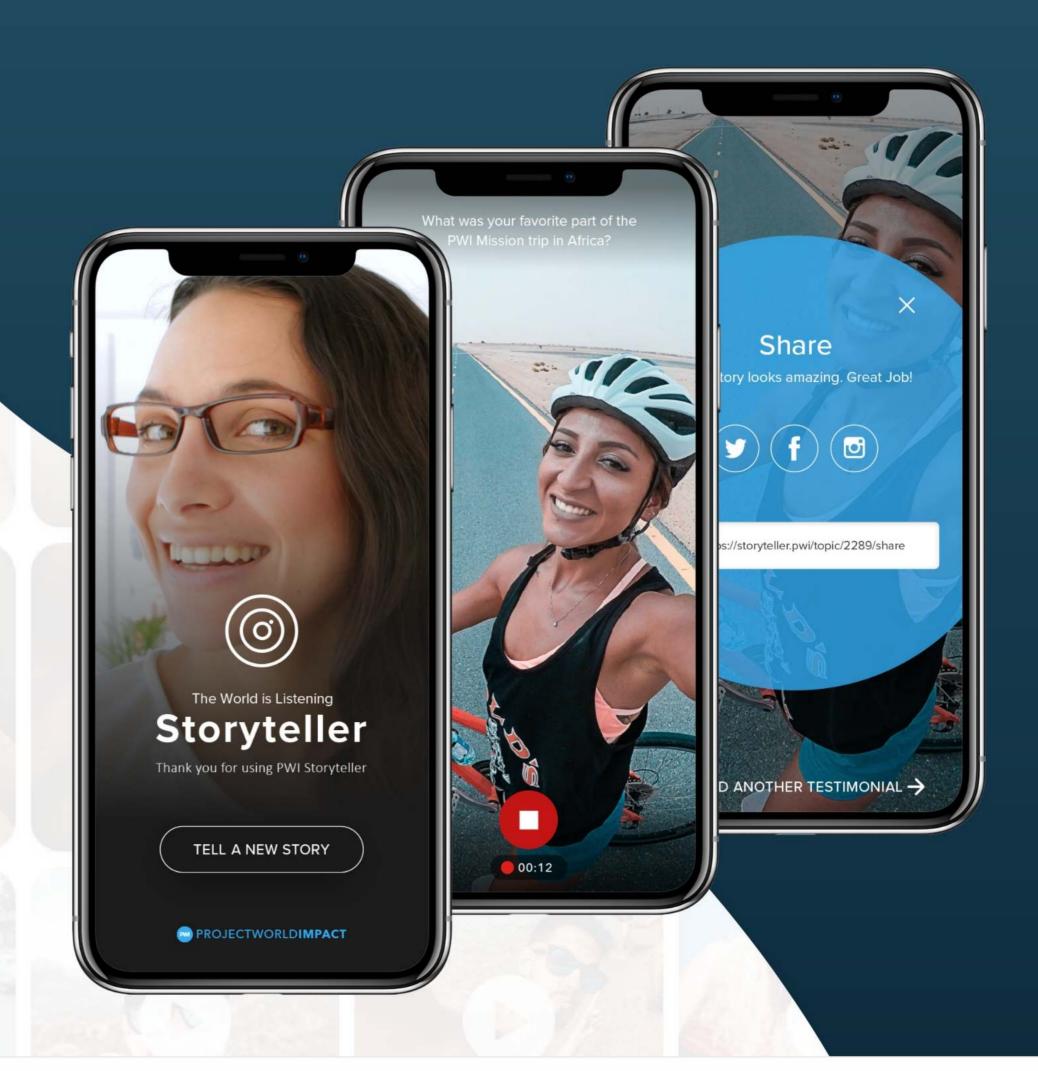

## **PWI Storyteller**

Capture testimonial videos from your network with ease.

- Download the PWI Storyteller App in the App Store or Google Play store and choose the nonprofit, country, or cause to tell your story.
- 2. Read the questions or prompts provided and record yourself telling your story.
- **3.** Story is automatically given to the nonprofit. Feel free to share your story on social media.

100

People sharing testimonials

10,000+

New impressions for your nonprofit