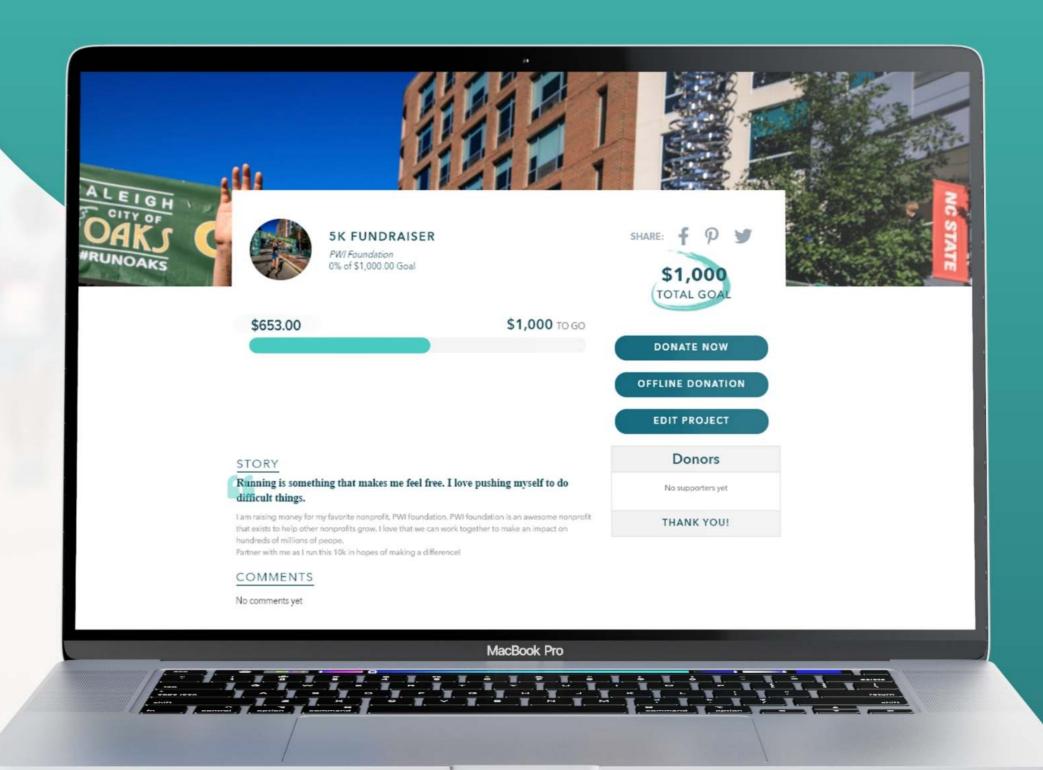

# PWI GroupGive

A peer-to-peer fundraising platform.

- In less than five minutes, supporters can create individual fundraising pages for your organization.
- 2. Let your supporters create their own fundraising pages for your organization for any occasion: their birthday, a 5k, a bike ride, a personal page, or even a mission trip.
- 3. PWI takes 0% of the money you raise.

Your supporters can launch a campaign in minutes and share it with their family, friends, colleagues and more.

100

**Projects** 

X

\$1,100

Average funds raised per project

\$110,000

Additional Annual Revenue