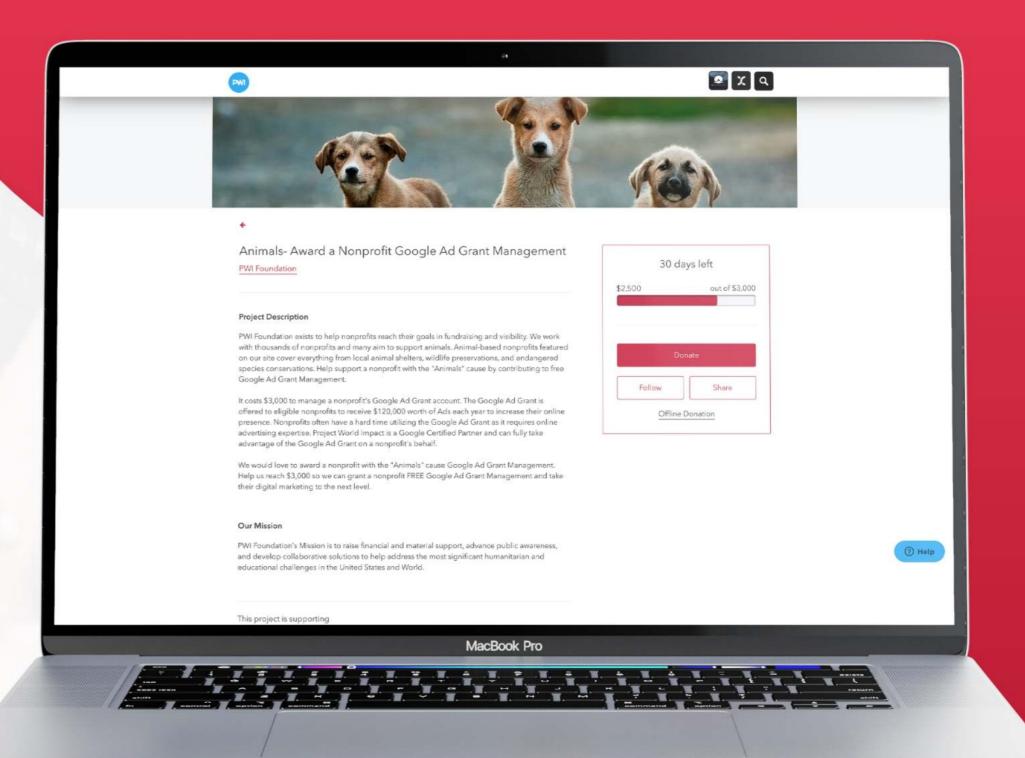

# PWI Google Grant Management

Unlimited Google Ad Grant Management.

- 1. Google offers \$10,000 worth of Google Ads every month to approved nonprofit organizations.
- Allows you to get in front of the right audience when people are typing in various keywords that are relevant to you and your work.
- Nonprofits we work with typically see between 1,000-10,000 new people visit their site each month because of Google Ad Grants program.

The Google Ad Grant helps nonprofits reach more supporters and lower the barrier to donating while increasing awareness for your cause.

100,000+

Impressions per year

\_\_\_

10,000

New potential people engaged with your work