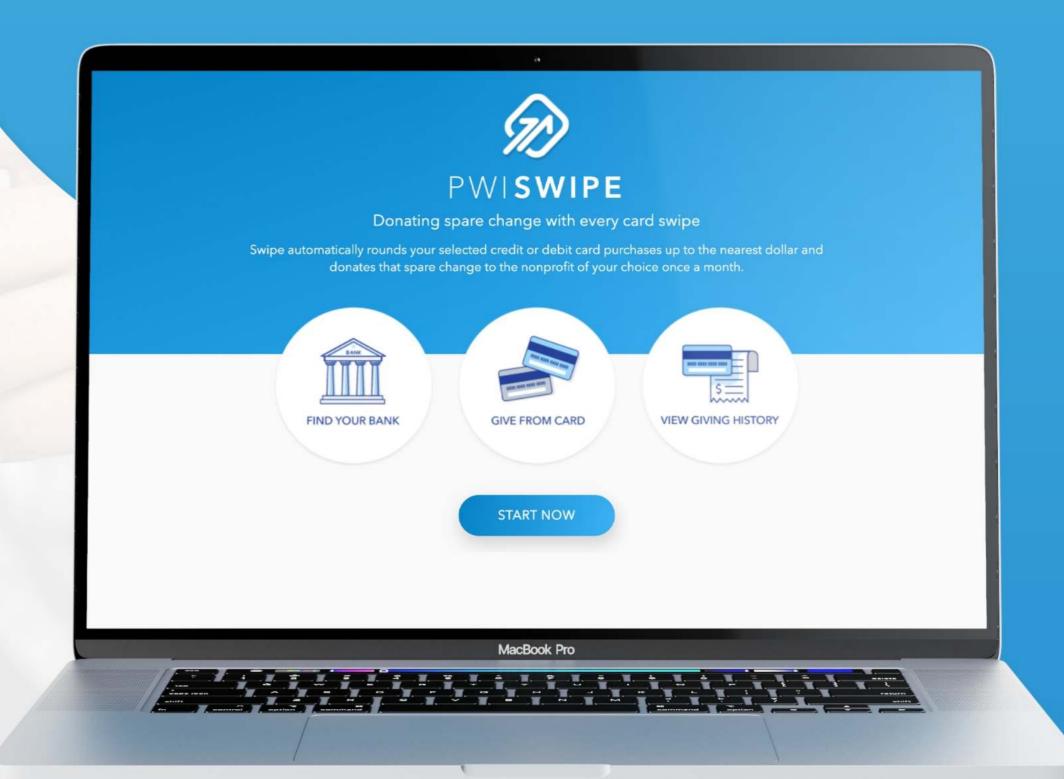

# **PWI Swipe**

Supporters of your organization can donate spare change from everyday transactions.

- Supporters can connect their credit cards to automatically have their change from every purchase be rounded up to the nearest dollar and be given to you.
- 2. We've formed secure partnerships with over 3,000 banks through Stripe, a payment processing service.
- 3. The PWI Foundation takes 0% and handles all charitable contribution tax documentation.

100

For every 1,000 of your supporters, 100 on average donate spare change to your organization. \$30

Average amount of monthly spare change from a donor

X

**12**Months per year

\$36,000

Additional Annual Revenue