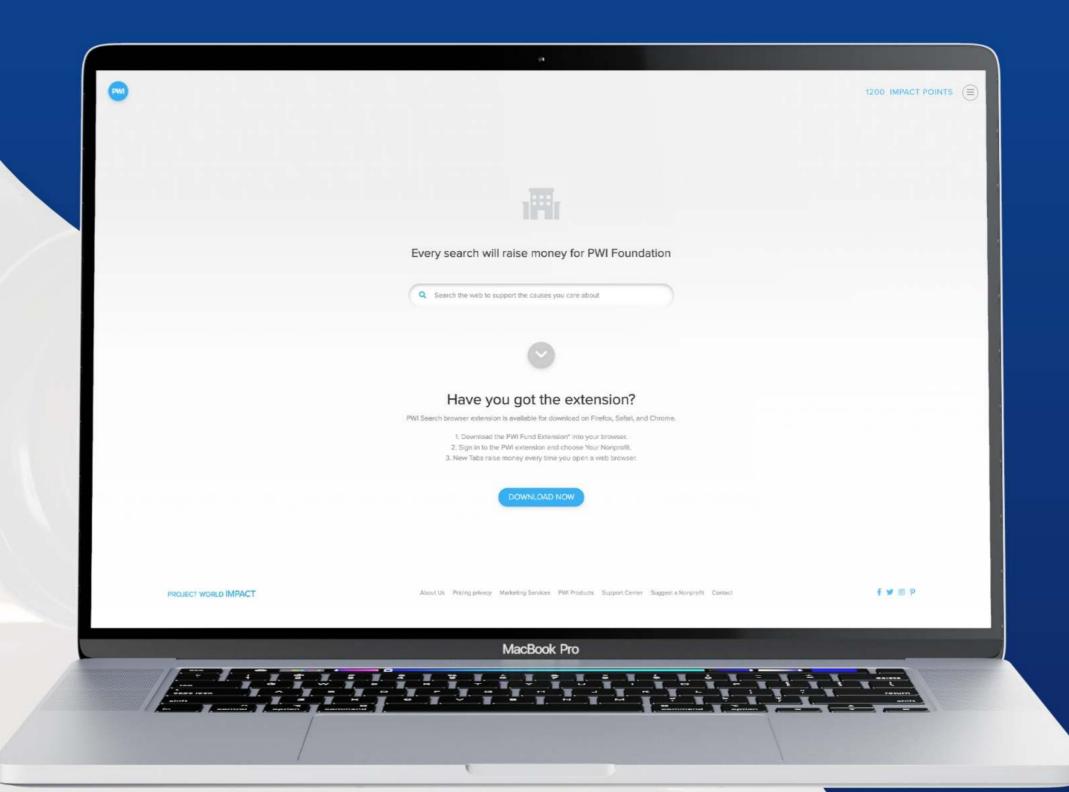

#### **PWI Search**

Raise money with every search.

- 1. Every tab opened by a supporter raises money for your organization.
- 2. With every web search, small amounts of change are accumulated and are given to your organization.
- **3.** Keep your nonprofit in front of your supporters every time they open a new tab.

500

Number of supporters

\$100

Average raised funds per supporter per year

\$50,000

Additional Annual Revenue

This product will help you enhance your

Supporters can donate spare change with every purchase they make.