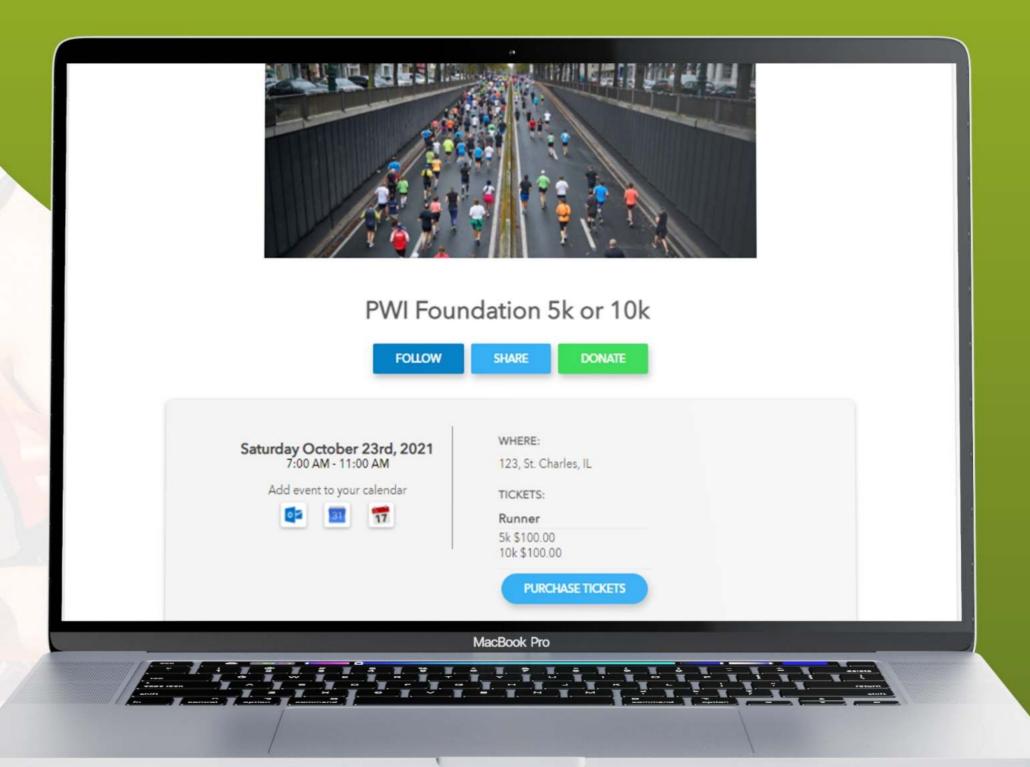

#### **PWI Events**

Easy to use event page.

- Customizable event pages with all the details and attendee management tools you need for conducting a successful event.
- 2. Sell tickets for your event without any ticketing fees collected from PWI.
- 3. Share your event on your website, social media, email campaigns and more.

An easy way to raise money for your organization.

2

Events per year

X

250

People

X

\$100

Per ticket

\$50,000
Additional Annual

Revenue

This product will help you enhance your

**OPERATIONS** 