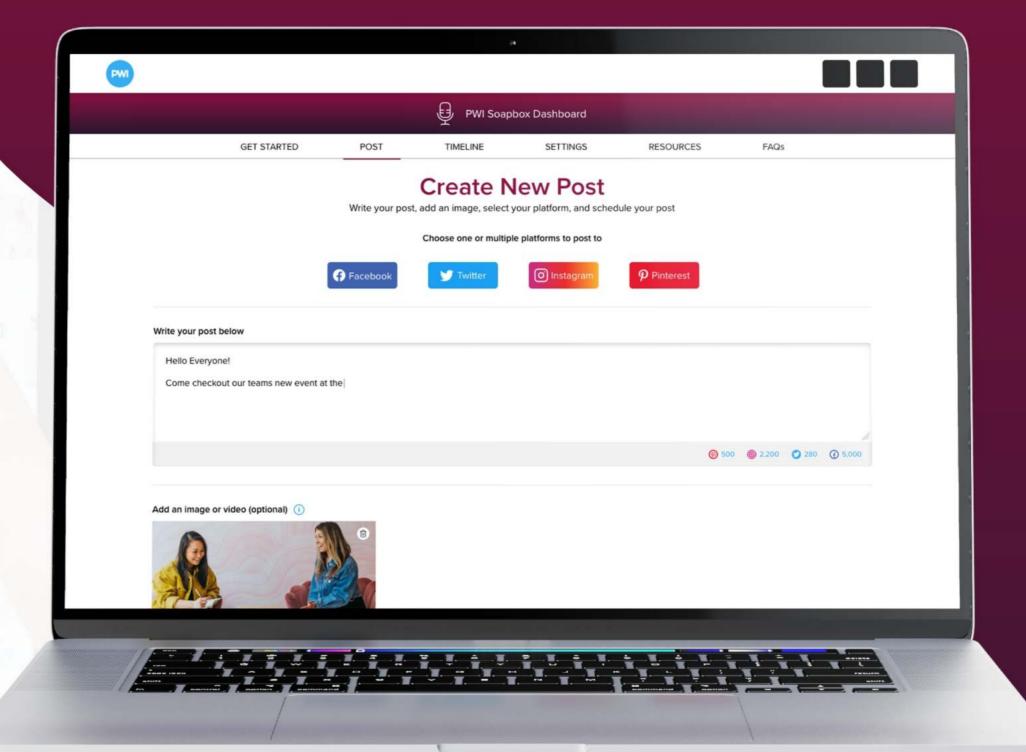

# **PWI Soapbox**

Social media scheduling software.

- 1. Schedule your posts in advance to save you time later.
- 2. PWI Soapbox allows you to post on Facebook and Twitter from one platform.
- **3.** Use hashtag lists to make posting faster and reach a larger audience.