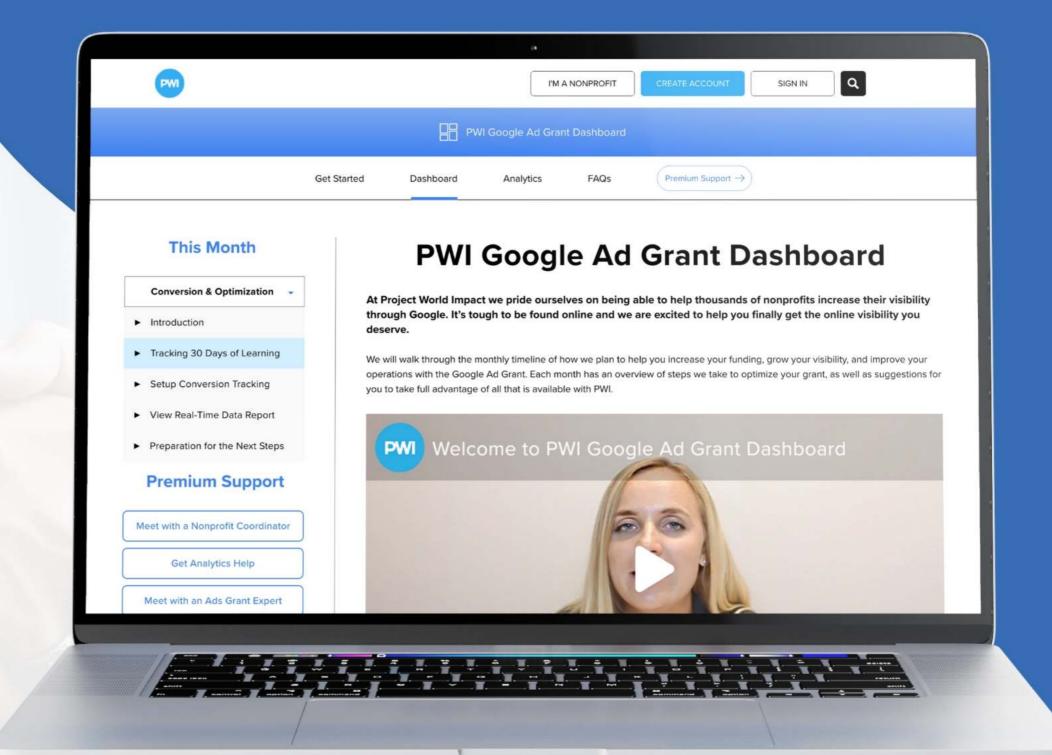

# PWI Google Grant Management

Unlimited Google Ad Grant Management.

- 1. Google offers \$10,000 worth of Google Ads every month to approved nonprofit organizations.
- Allows you to get in front of the right audience when people are typing in various keywords that are relevant to you and your work.
- Nonprofits we work with typically see between 1,000-10,000 new people visit their site each month because of Google Ad Grants program.

The Google Ad Grant helps nonprofits reach more supporters and lower the barrier to donating while increasing awareness for your cause.

100,000+

Impressions per year

\_\_\_

10,000

New potential people engaged with your work