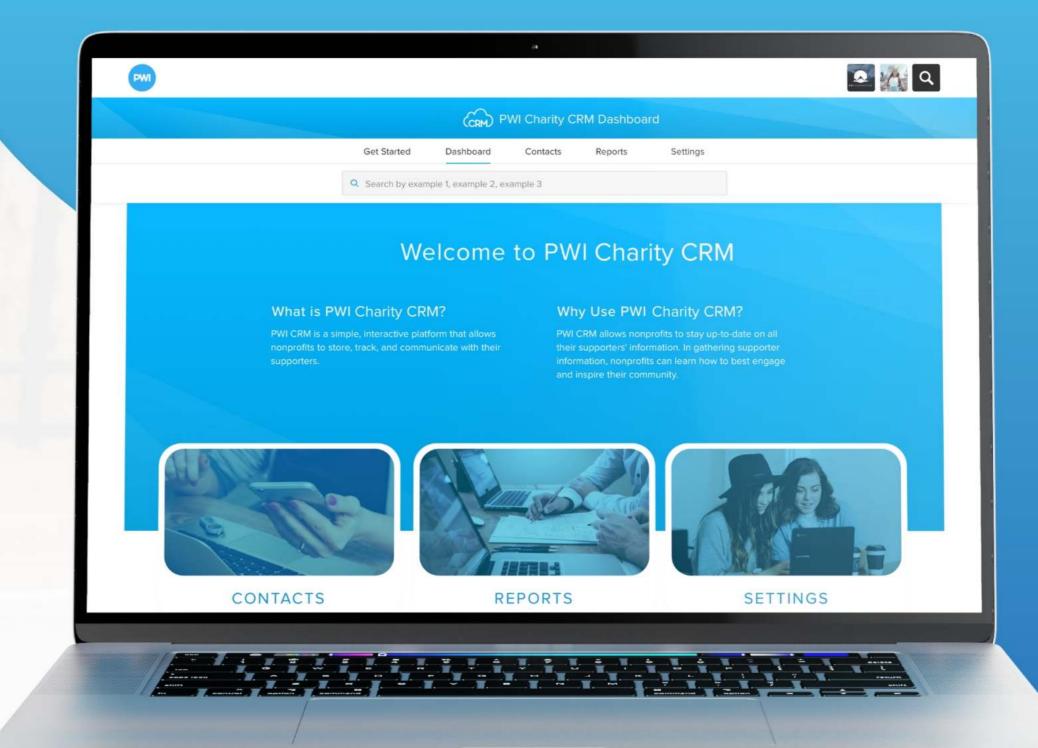

# **Charity CRM**

Manage information from your supporters, donors, and volunteers all on PWI CRM.

- 1. Unlimited contacts & users.
- 2. Run reports to better understand your donors giving.
- 3. Integrate your email and accounting providers to gather email and donation data.