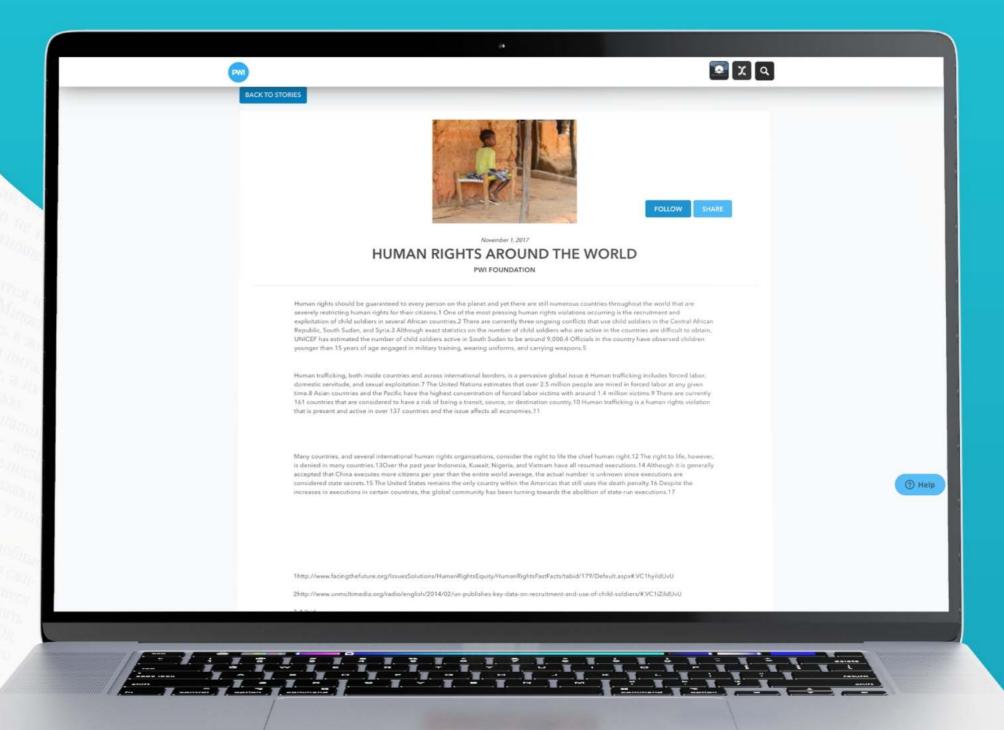

#### **PWI Stories**

Inspire others by sharing your nonprofit's stories on PWI's one-of-a-kind blog platform.

- 1. Share about your recent initiatives to keep your supporters up to date.
- 2. Include images to show the impact of your nonprofit's mission.
- 3. Publish your stories and connect with your social media to engage a new audience.