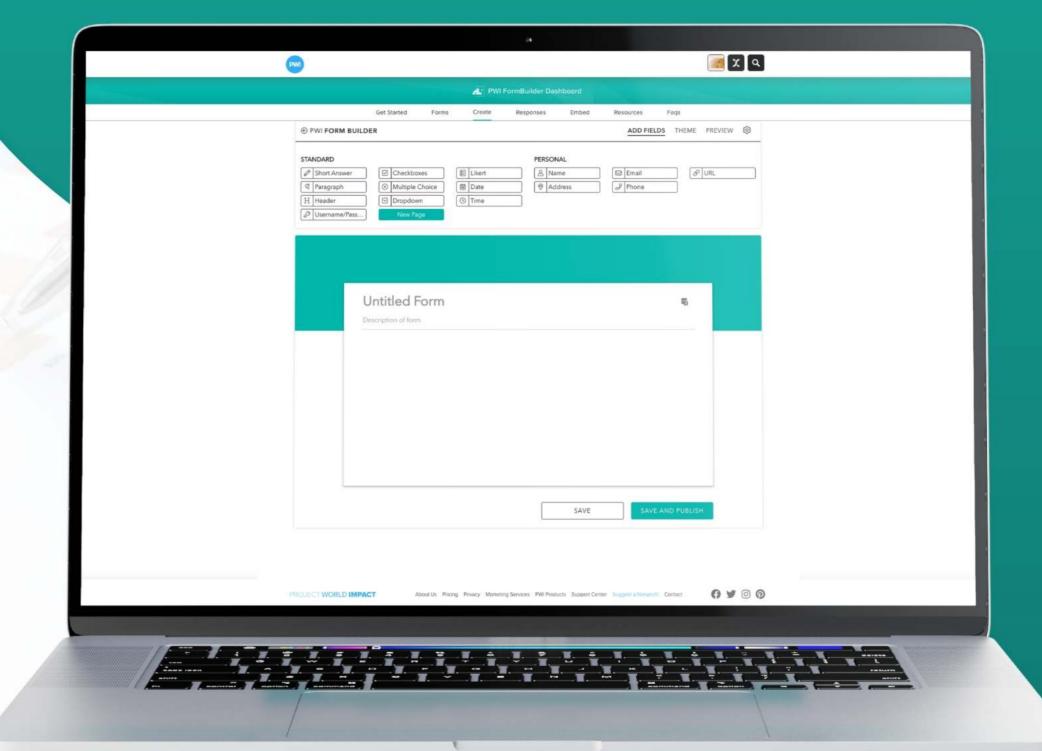

### **PWI FormBuilder**

Allows for quick and easy form creation.

- 1. Create and edit forms and surveys.
- 2. See real-time reports and responses.
- 3. Embed forms on your website to collect responses.