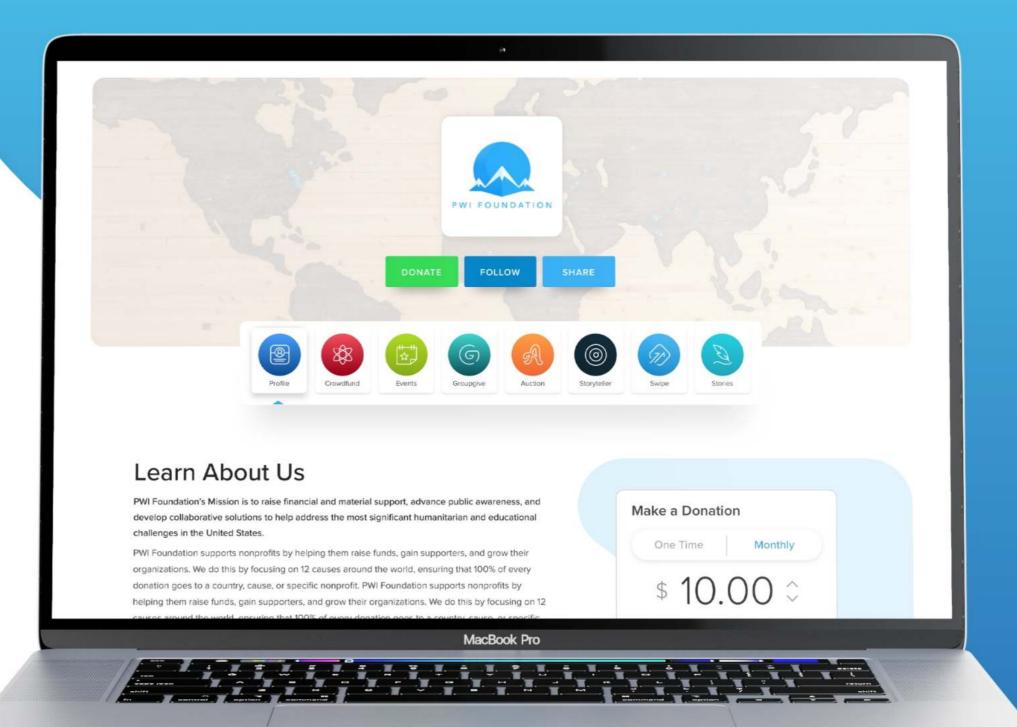

#### **PWI** Foundation

#### Learn About Us

PWI Foundation's Mission is to raise financial and material support, advance public awareness, and develop collaborative solutions to help address the most significant humanitarian and educational challenges in the United States.

PWI Foundation supports nonprofits by helping them raise funds, gain supporters, and grow their organizations. We do this by focusing on 12 causes around the world, ensuring that 100% of every donation goes to a country, cause, or specific nonprofit, PWI Foundation supports nonprofits by Foundation supports nonprofits by helping them raise funds, gain supporters, and grow their organizations. We do this by focusing on 12 causes around the world, ensuring that 100% of every donation goes to a country, cause, or specific nonprofit. PWI Foundation supports nonprofits by helping them raise funds, gain supporters, and grow their organizations. Gain supporters, and grow their organizations. We do this by focusing on 12 causes around the world, ensuring that 100% of every dfits by helping them raise funds, gain supporters. Read More