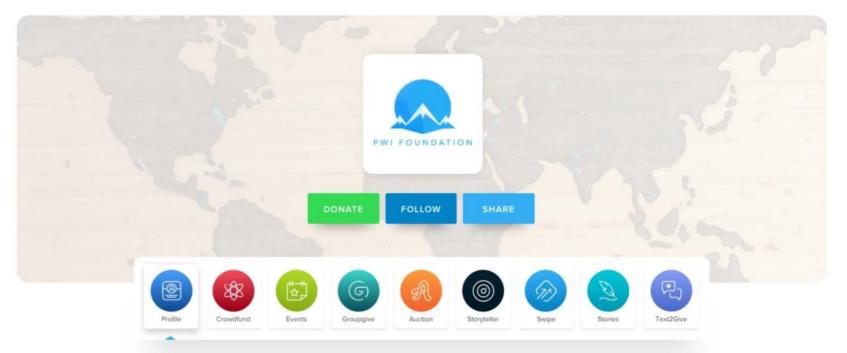

#### **PWI** Foundation

#### Learn About Us

PWI Foundation's Mission is to raise financial and material support, advance public awareness, and develop collaborative solutions to help address the most significant humanitarian and educational challenges in the United States.

PWI Foundation supports nonprofits by helping them raise funds, gain supporters, and grow their organizations. We do this by focusing on 12 causes around the world, ensuring that 100% of every donation goes to a country, cause, or specific nonprofit, PWI Foundation supports nonprofits by Foundation supports nonprofits by helping them raise funds, gain supporters, and grow their organizations. We do this by focusing on 12 causes around the world, ensuring that 100% of every donation goes to a country, cause, or specific nonprofit. PWI Foundation supports nonprofits by helping them raise funds, gain supporters, and grow their organizations. Gain supporters, and grow their organizations. We do this by focusing on 12 causes around the world, ensuring that 100% of every dfits by helping them raise funds, gain supporters. Read More